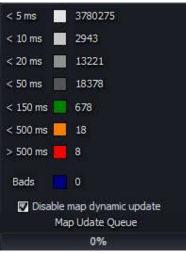

## **HDDScan Drive Test Report**

Model: Hitachi HTS727550A9E364 Firmware: JF3OA0E0 Serial: J3360081G5B4PD LBA: 976773168

Report By: HDDScan for Windows version 3.3 Report Date: 11/26/2017 8:45:48 AM

Open Disk Test : RD-Read