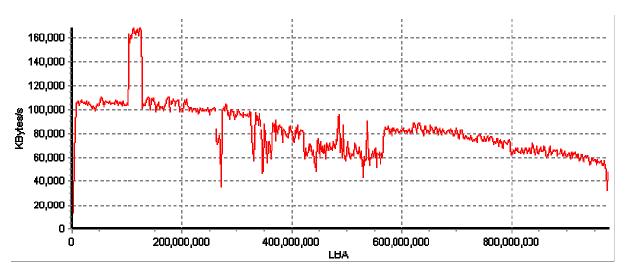

## **HDDScan Drive Test Report**

Model: Hitachi HTS727550A9E364 Firmware: JF3OA0E0 Serial: J3360081G5B4PD LBA: 976773168

Report By: HDDScan for Windows version 3.3 Report Date: 11/26/2017 8:45:48 AM

Open Disk Test : RD-Read