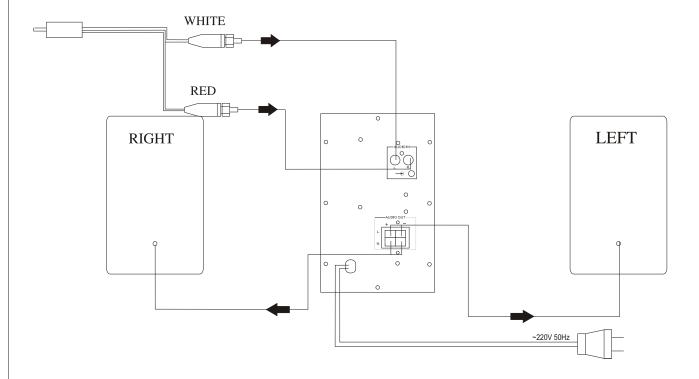

R SUB-WOOFER                                 |
|---------------------------------------------------------|
| FRONT······ 15W+15W (RMS) (THD≤0.7%)                    |
| CENTER                                                  |
| SURROUND                                                |
| SUB WOOFER IMPEDANCE 8 (OHM)                            |
| FRONT/CENTER/SURROUND························· 4 (OHM)  |
| FREQUENCE RESPONSE······ 50Hz-20KHz                     |
| SEPARATION                                              |
| S/N RATIO····································           |
| DIMENSION                                               |
| SUB WOOFER W170*D355*H260mm                             |
| FRONT/CENTER/SURROUND·················· W97*D135*H155mm |

# 4. CONNECTING TO EQUIPMENT





## 5. TROUBLE SHOOTING GUIDE



| Error    | Possible reason                                                                                                                                                               | Obivating                                                                                |
|----------|-------------------------------------------------------------------------------------------------------------------------------------------------------------------------------|------------------------------------------------------------------------------------------|
| No sound | The power plug is not exactly inserted. The connection of output and input is not well The input format is not right The volume control be settled in the minimum Rest estate | Insert the plug i