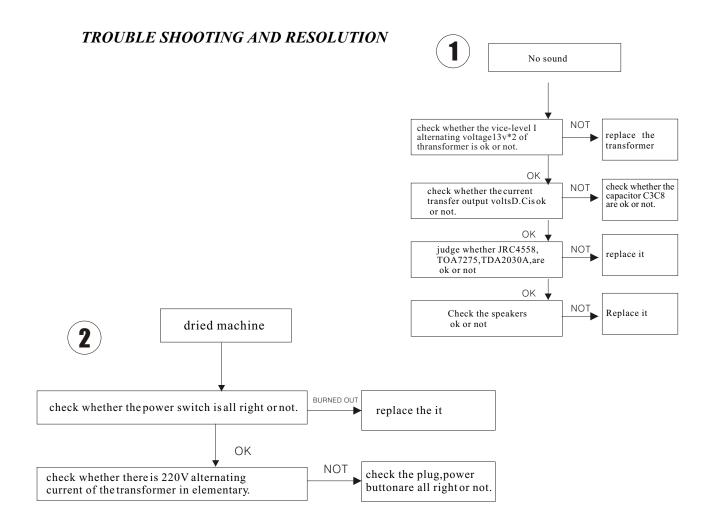

## 5. TROUBLE SHOOTING GUIDE

| Error    | Possible reason                                                                                                                                                               | Obivating                                                                                |
|----------|-------------------------------------------------------------------------------------------------------------------------------------------------------------------------------|------------------------------------------------------------------------------------------|
| No sound | The power plug is not exactly inserted. The connection of output and input is not well The input format is not right The volume control be settled in the minimum Rest estate | Insert the plug in right place<br>Connect the output and inpucables<br>Adjust the volume |