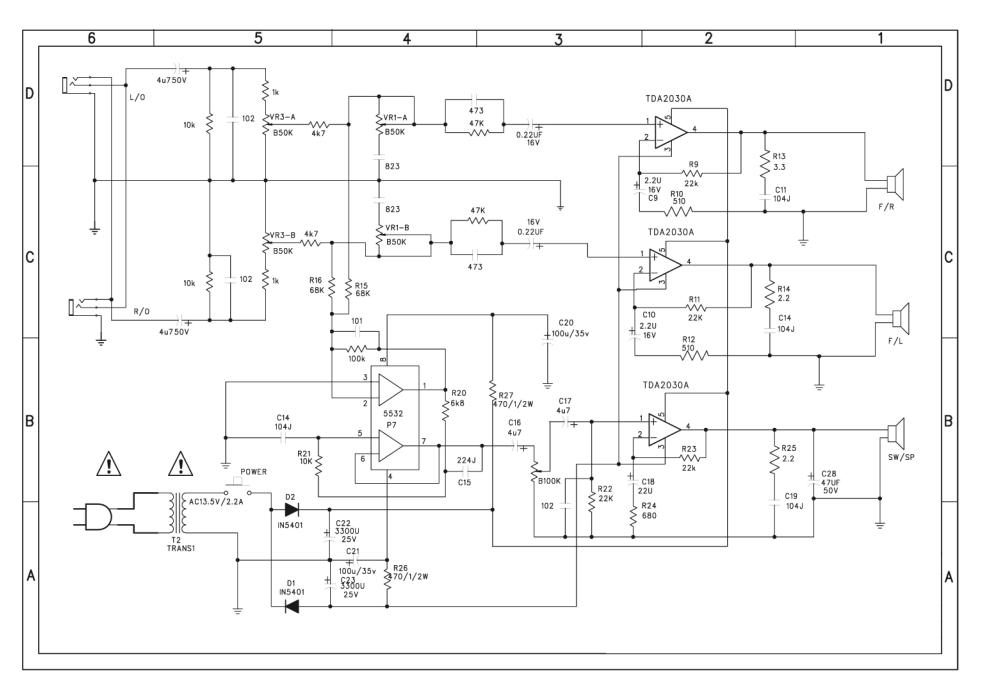

#### **TECHNICALSPECIFICATION:**

| OUTPUT POWER SUB-WOOFER                                 |
|---------------------------------------------------------|
| FRONT······ 15W+15W (RMS) (THD≤0.7%)                    |
| CENTER                                                  |
| SURROUND                                                |
| SUB WOOFER IMPEDANCE 8 (OHM)                            |
| FRONT/CENTER/SURROUND························· 4 (OHM)  |
| FREQUENCE RESPONSE······ 50Hz-20KHz                     |
| SEPARATION                                              |
| S/N RATIO····································           |
| DIMENSION                                               |
| SUB WOOFER W170*D355*H260mm                             |
| FRONT/CENTER/SURROUND·················· W97*D135*H155mm |