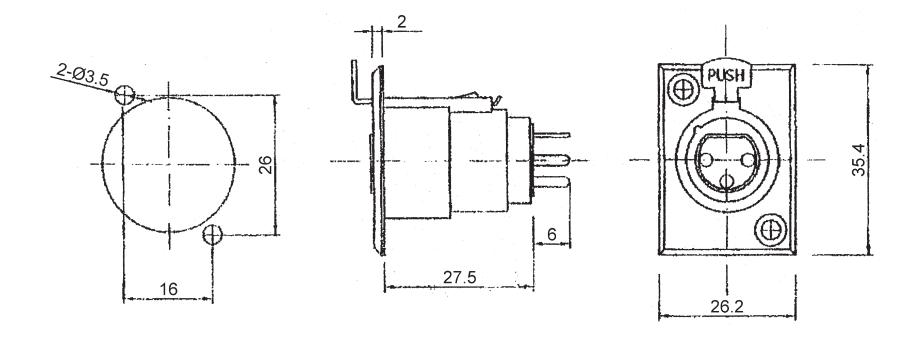

## Technical requirement :

- 1. This product should meet EU RoHS related requirement.
- 2. The surface of plastic part should be without any crackle such as burr, lack, and so on phenomenon.
- 3. The surface of metal part should be without any defect such as scaur, nick, oxidation and plating problem.
- 4. The electronic performance should be the same as spec. 5. The un-specified tolerance is : <6±0.1

6~20±0.2

>20±0.3

Specification:

Rated Current: 5A max.

Contact Resistance: 30m ohm max.

Insulation Resistance: 100M ohm min. at DC 500V

Dielectric Strength: AC 500V for one minute.

| DCI DRAGON CITY INDUSTRIES LIMITED |                            |               | Design   | K.W Law   | Remark | Scale    |            |
|------------------------------------|----------------------------|---------------|----------|-----------|--------|----------|------------|
|                                    |                            |               | Drawing  | W.K Yeung | Remark | Material |            |
| Item Name                          | 3P Mike Jack Classis Mount | Tolerance :   | Check    | K.L Wong  | Remark | Dwg No.  | 90220-1226 |
| Item No.                           | MC-401-3P-EN               | Unit : mm 🕀 🔾 | Approval | K.W Chan  | Remark | Sheet    |            |