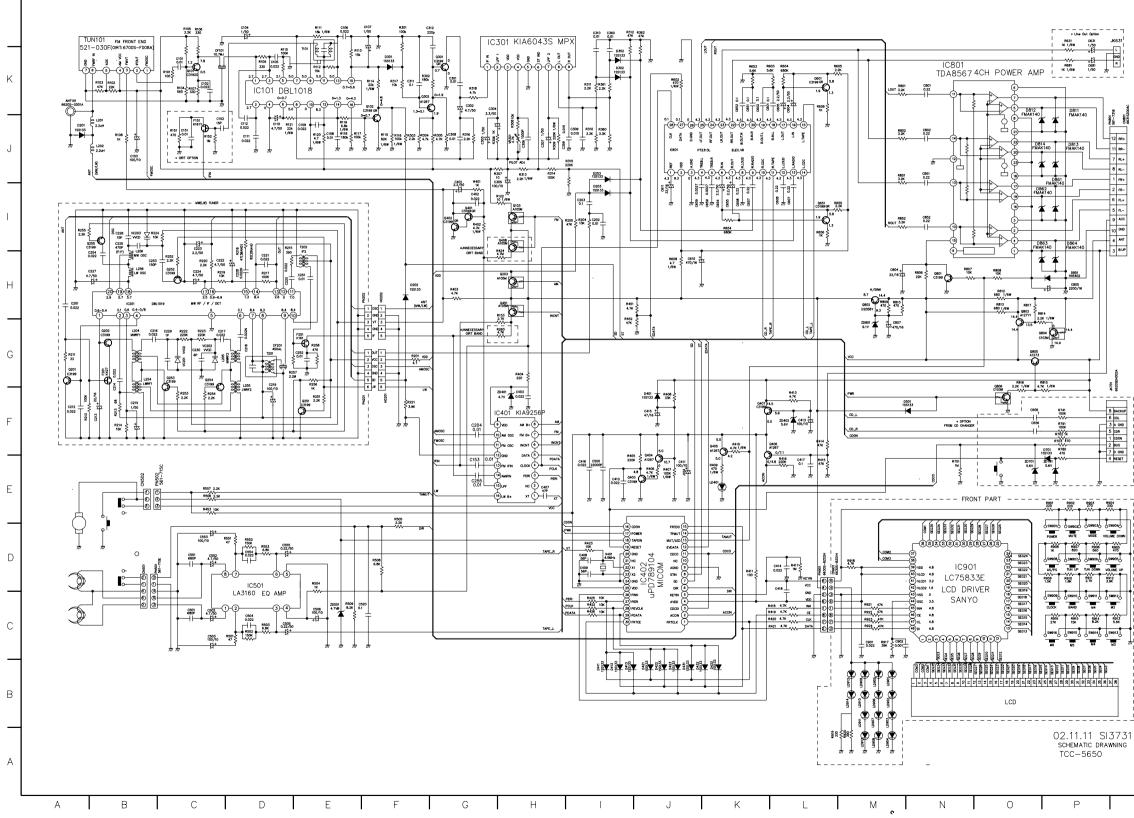

## □ SCHEMATIC DIAGRAM

2-13

2-14

|     | $\gamma \wedge T$ | $  \cap N $ | $\cap$ |    |
|-----|-------------------|-------------|--------|----|
| LUU | JAI               | ION         | GUI    | UE |

| ANT101               | A11                  | C805                         | P8             | Q407                                 | K6                | R452                    | 17             |
|----------------------|----------------------|------------------------------|----------------|--------------------------------------|-------------------|-------------------------|----------------|
| C101<br>C102         | C11<br>C11           | C807<br>C851                 | M7<br>N10      | Q408<br>Q451                         | H9<br>H8          | R453<br>R501            | C5<br>D3       |
| C103<br>C104         | B10<br>D12           | C852<br>C901                 | N9<br>M3       | Q601<br>Q651                         | L11<br>L9         | R502<br>R503            | D3<br>D3       |
| C105<br>C106         | D11<br>E12           | C9021<br>CF201               | 04151<br>D7    | 0801<br>0802                         | N8<br>M8          | R504<br>R505            | E4<br>F5       |
| C107<br>C108         | F12                  | CN501<br>CN502               | B4<br>B5       | Q803<br>Q804                         | 08                | R506<br>R507            | C5<br>C5       |
| C109                 | E10<br>E10           | CN901                        | L4             | Q805                                 | 07<br>07          | R508                    | F4             |
| C110<br>C111         | D10<br>D10           | COM1<br>COM1                 | N4<br>N2       | Q806<br>R101                         | 06<br>C11         | R509<br>R551            | E3<br>C4       |
| C112<br>C151         | D10<br>C10           | COM2<br>COM2                 | N2<br>M4       | R102<br>R103                         | B11<br>B11        | R552<br>R553            | D4<br>D4       |
| C152<br>C153         | C10<br>G5            | COM3<br>COM3                 | N2<br>M4       | R104<br>R105                         | C11<br>C12        | R602<br>R603            | J11<br>K11     |
| C201<br>C202         | A8<br>19             | D201<br>D202                 | A10<br>F8      | R106<br>R107                         | C12<br>C11        | R604<br>R605            | L11<br>L11     |
| C203<br>C204         | 19<br>G6             | D203<br>D253                 | 19<br>110      | R108<br>R109                         | B10<br>D11        | R606<br>R608            | L11<br>J8      |
| C212                 | A6<br>B6             | D301<br>D302                 | F11<br>111     | R110<br>R111                         | D11               | R631<br>R653            | P12<br>K11     |
| C213<br>C214<br>C215 | B6<br>B6             | D352<br>D401                 | l11<br>J6      | R112<br>R113                         | E12<br>E11<br>E11 | R654<br>R655            | K9<br>L9       |
| C216<br>C217         | B7<br>C7             | D411<br>D412                 | 12<br>12       | R114<br>R115                         | F11<br>F10        | R656<br>R681            | L9<br>P11      |
| C218<br>C219         | D7<br>D7             | D413<br>D421                 | 12<br>J2       | R116<br>R117                         | F10               | R701<br>R702            | N5<br>P6       |
| C220<br>C221         | D8<br>D8             | D422                         | J2<br>J2       | R118<br>R119                         | E10<br>E10<br>E10 | R703<br>R741            | P6<br>P6       |
| C222                 | C8                   | D423<br>D431<br>D432<br>D433 | J2             | R120                                 | E10               | R780                    | P6             |
| C223<br>C224         | C9<br>C8             | D433                         | J2<br>K2       | R121<br>R122                         | D10<br>G9         | R791<br>R801            | P6<br>M11      |
| C225<br>C226<br>C227 | B9<br>B9             | D501<br>D701                 | M6<br>P6       | R151<br>R152                         | C10<br>C10        | R802<br>R806            | M10<br>N8      |
| C228                 | A8<br>D8             | D801<br>D811                 | P8<br>P11      | R153<br>R201                         | G8<br>F7          | R807<br>R808            | N8<br>08       |
| C229<br>C230<br>C251 | C7<br>C7<br>E8       | D812<br>D813                 | 011<br>P10     | R204<br>R205                         | 19<br>H9          | R809<br>R810            | M8<br>M8       |
| C252                 | E/                   | D814<br>D861                 | 010<br>P10     | R211<br>R212                         | A7<br>A6          | R812<br>R813            | 08<br>08       |
| C253<br>C254         | 88<br>A8             | D862<br>D863                 | 09<br>09       | R213<br>R214                         | B6<br>B6          | R814<br>R815            | 08<br>07       |
| C255<br>C301<br>C302 | G5<br>G11            | D864<br>IC101<br>IC201       | P9<br>D11      | R215<br>R217                         | D9<br>D8          | R816<br>R817            | 07<br>08       |
| 10303                | G11<br>G10           | IC301                        | B8<br>G12      | R218<br>R219                         | D8<br>C8          | R851<br>R852            | M10<br>M9      |
| C304<br>C305<br>C306 | G11<br>G9            | IC401                        | G6<br>J4       | R220<br>R221                         | C8<br>F6          | R901<br>R902            | P5<br>P5       |
| C306<br>C307         | H10<br>H10           | IC402<br>IC501<br>IC601      | D4<br>J10      | R222<br>R223                         | C7<br>C7          | R903<br>R904            | P5<br>P5       |
| C308                 | G10<br>I10           | IC801<br>IC901               | N11<br>N4      | R224<br>R251                         | B9<br>E6          | R905<br>R906            | Q4<br>P4       |
| C310<br>C311<br>C312 | 112                  | IFIN                         | C10<br>G5      | R252<br>R253                         | C8                | R907<br>R908            | P4<br>P4       |
| C312<br>C359         | F11<br>F12<br>H10    | INCNT<br>INCNT               | H8<br>H6       | R254<br>R255                         | C6<br>C6<br>A9    | R909<br>R910            | P4<br>P4       |
| C360<br>C401         | 112<br>G9            | JK631<br>JK701               | Q12<br>Q6      | R256<br>R257                         | E7<br>D7          | R911<br>R912            | P4<br>P4       |
| C402<br>C403         | G9<br>H6             | L201<br>L202                 | B10<br>B10     | R258<br>R260                         | E7<br>G7          | R913<br>R914            | 03             |
| C407<br>C408         | H5<br>14             | L202<br>L204<br>L205         | B7<br>C7       | R301                                 | F12<br>F11        | R915<br>R916            | P3<br>P3<br>P3 |
| C408<br>C409<br>C410 | 14<br>14<br>15       | L205<br>L206<br>L254         | 88<br>87       | R302                                 | F10<br>F10        | R917<br>R918            | M3<br>M4       |
| C411                 | J5                   | L255                         | D7             | R302<br>R303<br>R304<br>R305<br>R306 | G10               | R919                    | L1             |
| C413<br>C414         | L6<br>L4             | L256<br>LCD                  | B8<br>02       | R306<br>R307                         | G10<br>G10        | R920<br>R921            | M1<br>M3       |
| C415<br>C416         | J6<br>15             | LD401<br>LD901               | K5<br>M2       | R307<br>R308<br>R309                 | H10<br>H10        | R922<br>R923            | M3<br>M3       |
| C417<br>C418         | L5<br>L4             | LD902<br>LD903               | M2<br>M2       | R310<br>R311                         | 110<br>111        | R924<br>SW901           | M3<br>P4       |
| C500<br>C501         | 15<br>C3             | LD904<br>LD905               | M1<br>M2       | R312<br>R313                         | l12<br>H10        | SW902<br>SW903          | P4<br>P4       |
| C502<br>C503         | C3<br>C3<br>C3       | LD906<br>LD907               | M2<br>M2       | R314<br>R315<br>R316                 | H10<br>I10        | SW904<br>SW905          | P4<br>P4       |
| C504<br>C505         | 0.5                  | LD908<br>LD909               | M1<br>M2       | R316<br>R317                         | G10<br>F11        | SW906<br>SW907          | P4<br>P4       |
| C506<br>C520         | D3<br>E3<br>E3<br>C4 | LD910<br>LD911               | M2<br>M2       | R317<br>R318<br>R360                 | G11<br>I10        | SW908<br>SW909          | P4<br>P3       |
| C551<br>C552         | C4                   | LD912<br>LD913               | M1<br>M2       | R361<br>R362                         | l11<br>J12        | SW910<br>SW911          | Р3<br>Р3       |
| C553<br>C554         | C4<br>D4             | LD914<br>PN201               | M2<br>F6       | R401<br>R402                         | G10<br>G9         | SW912<br>SW913          | Р3<br>Р3       |
| C555<br>C601         | D4<br>K11            | PN202<br>PN501               | F8<br>B4       | R403<br>R404                         | G8<br>H7          | SW914<br>SW915          | P3<br>P3       |
| C602<br>C604         | K11<br>L11           | PN502<br>PN801               | C5<br>Q10      | R405<br>R406                         | 15<br>J5          | SW916<br>T101           | P3<br>E11      |
| C605<br>C606         | L11<br>06            | PN901<br>Q101                | L4<br>C11      | R407<br>R408                         | J5<br>J6          | T201<br>T202            | D7<br>E9       |
| C607<br>C608         | L9<br>L9             | Q102<br>Q103                 | F11<br>H9      | R409<br>R410                         | K5<br>K6          | <b>TUN101</b>           | A12            |
| C609<br>C610         | J9<br>J8             | Q201<br>Q202                 | A7<br>B7       | R411<br>R413                         | K4<br>L6          | VC201<br>VC202<br>VC203 | C7<br>C7<br>B9 |
| C611<br>C631         | J9<br>P12            | Q202<br>Q203<br>Q251         | H8<br>E6       | R414<br>R415                         | L6<br>L5          | VR301<br>X401           | H10            |
| C651<br>C652         | K11                  | Q251<br>Q252<br>Q253         | C8             | R415<br>R416<br>R417                 | L5<br>L5<br>L4    | XT<br>XT                | 14<br>14<br>H5 |
| C652<br>C654<br>C655 | K11<br>K9<br>K9      | Q255<br>Q254<br>Q255         | C7<br>C7<br>A9 | R417<br>R418<br>R419                 | K3                | ZD401<br>ZD402          | H6             |
| C656                 | 06                   | Q301                         | G11            | R420                                 | K3<br>K3<br>K3    | ZD501                   | L6<br>E3       |
| C657<br>C658         | K9<br>K9             | Q302<br>Q401                 | F11<br>G9      | R421<br>R422                         | K3<br>13          | ZD701<br>ZD781          | 05<br>P5       |
| C659<br>C681         | K9<br>P11            | Q402<br>Q403                 | G9<br>15       | R423<br>R424                         | 14<br>G8          | ZD801                   | М7             |
| C801<br>C802         | N11<br>N10           | Q404<br>Q405                 | Ј5<br>Кб       | R425<br>R426                         | 13<br>13          |                         |                |
| C804                 | М8                   | Q406                         | L6             | R451                                 | 18                |                         |                |